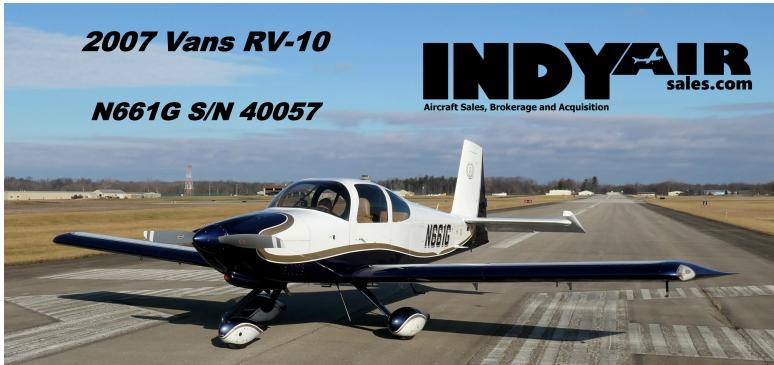

## **Equipment**

Custom Leather Interior 4 Place Shoulder Harnesses
Gami Injectors Wolf Air Oil Separator
Hartzell Scimitar Prop Infinite Stick Grips
Center Console Door Locked Indicator

Nicely built 2007 RV10. Cruise at 170 knots with a range of 900 miles! Garmin equipped with TruTrak Autopilot with Altitude hold and Preselect. Priced to sell at only \$289,000!!!