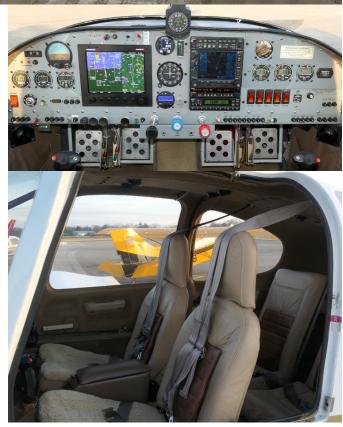

## **Avionics**

Garmin GMA340 Audio Panel

Garmin GNS530 GPS/Nav/Com with WAAS

Garmin SL30 Nav/Com with Glideslope

Garmin GI-106B CDI

Garmin GTX330 Transponder with ADS-B out

Advanced Flight Systems AF-4500 EFIS

Trutrak Digiflight Autopilot with Altitude hold

**Electronics International Engine Monitor** 

**Electronics International Digital Engine Gauges** 

## **Equipment**

Custom Leather Interior 4 Place Shoulder Harnesses
Gami Injectors Wolf Air Oil Separator
Hartzell Scimitar Prop Infinite Stick Grips
Center Console Door Locked Indicator

Nicely built 2007 RV10. Cruise at 170 knots with a range of 900 miles! Garmin equipped with TruTrak Autopilot with Altitude hold and Preselect. Priced to sell at only \$289,000!!!